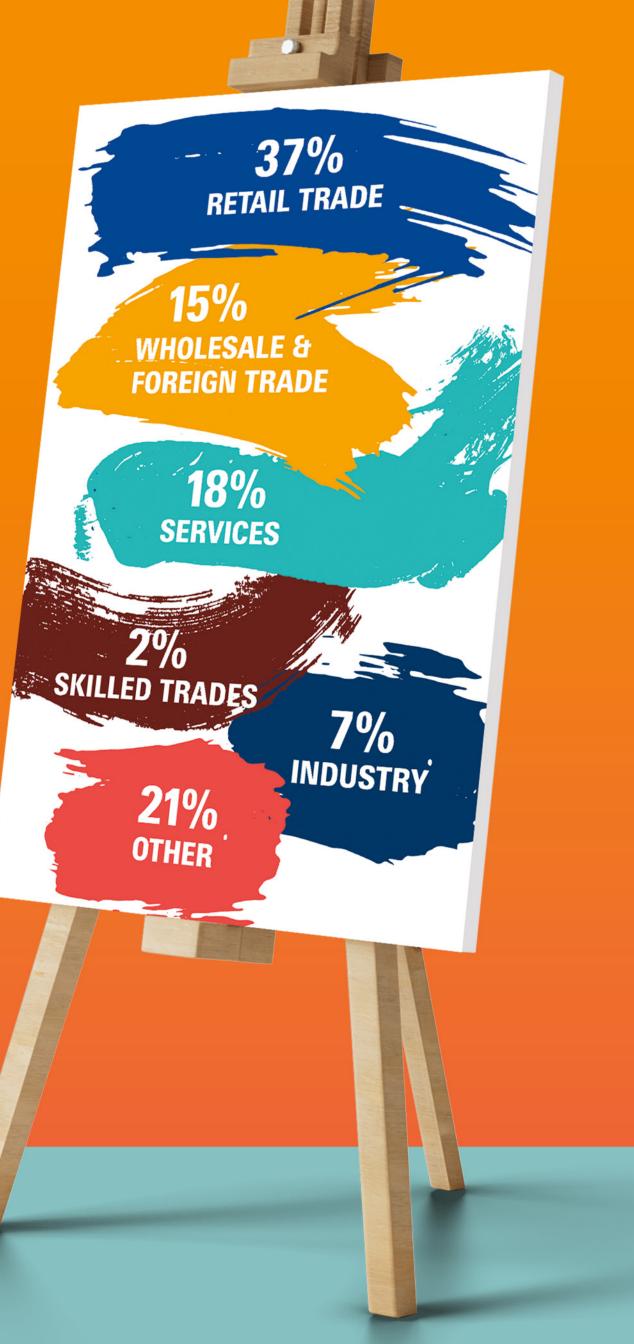

participating nations

92% visitor satisfaction

7,257 visitors

GG 0/0 visitors degree of internationality

17,900 sqm gross exhibition area

259 exhibitors

## TRADE VISITORS PER BUSINESS SECTOR







## OCCUPATIONAL POSITION OF THE TRADE VISITORS

**50% SELF-EMPLOYED ENTREPRENEUR** 



17% MANAGING DIRECTOR, BOARD MEMBER



**3% DIVISION MANAGER, OPERATIONS MANAGER** 



6% DEPARTMENT HEAD, GROUP HEAD



13% OTHER SALARIED STAFF



7% IN TRAINING



**4% OTHER** 



## TOP 10 VISITOR COUNTRIES INTERNATIONAL

NETHERLANDS 1

GREAT BRITAIN 2

USA 3

SPAIN 4

ITALY 5



- 6 FRANCE
- > SWITZERLAND
- 8 BELGIUM
- PEOPLE'S REPUBLIC OF CHINA
- 10 SWEDEN