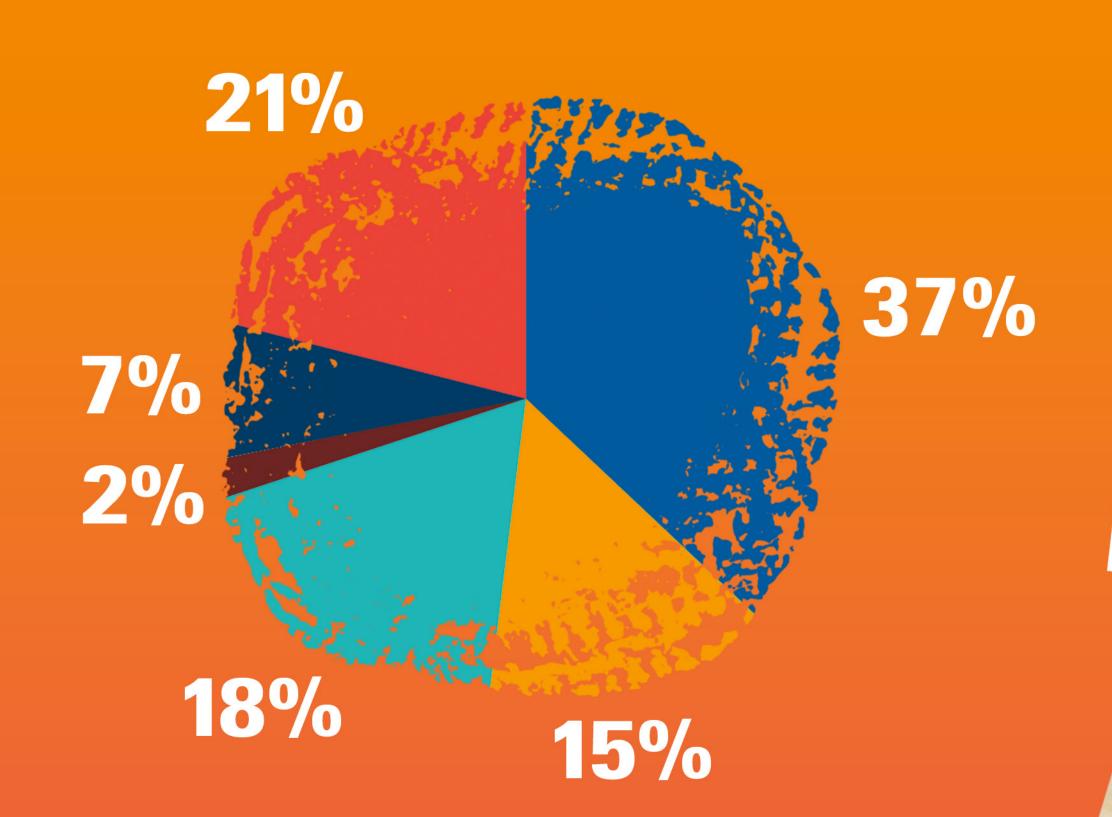

participating nations

92% visitor satisfaction

7,257 visitors

GG 0/0 visitors degree of internationality

17,900 sqm gross exhibition area

259 exhibitors

## TRADE VISITORS PER BUSINESS SECTOR







## OCCUPATIONAL POSITION OF THE TRADE VISITORS

**50% SELF-EMPLOYED ENTREPRENEUR** 



17% MANAGING DIRECTOR, BOARD MEMBER



**3% DIVISION MANAGER, OPERATIONS MANAGER** 



6% DEPARTMENT HEAD, GROUP HEAD



13% OTHER SALARIED STAFF



7% IN TRAINING



**4% OTHER** 



## TOP 10 VISITOR COUNTRIES INTERNATIONAL

NETHERLANDS 1

GREAT BRITAIN 2

USA 3

SPAIN 4

ITALY 5



- 6 FRANCE
- > SWITZERLAND
- 8 BELGIUM
- PEOPLE'S REPUBLIC OF CHINA
- 10 SWEDEN