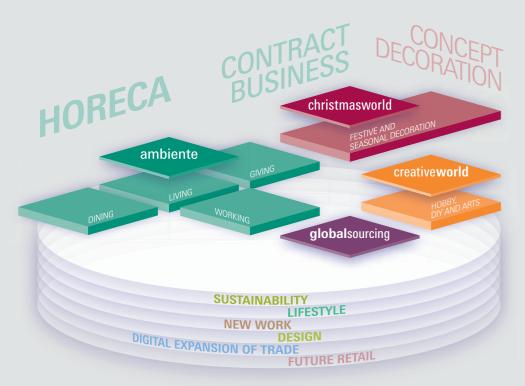

## Home of Consumer Goods. One time. One place.

The world of consumer goods is changing. The industry faces major shared challenges. The market is global. Lifestyles and trends are making their mark internationally. A new format is now needed that connects market players more strongly and drives trade. The solution:

Home of Consumer Goods. From 2023 the Ambiente, Christmasworld and Creativeworld trade fairs will concurrently showcase an unrivalled range of consumer goods in Frankfurt at one of the world's largest and most modern exhibition centres. This will introduce new perspectives and unimagined opportunities, with numerous synergies, new product groups and a revamped hall layout.

#### Face to face

The unparalleled concentration at a single venue makes the **Home of Consumer Goods** a key interface for all forms of trading organisations, as well as for HoReCa, Contract Business and Concept Decoration.