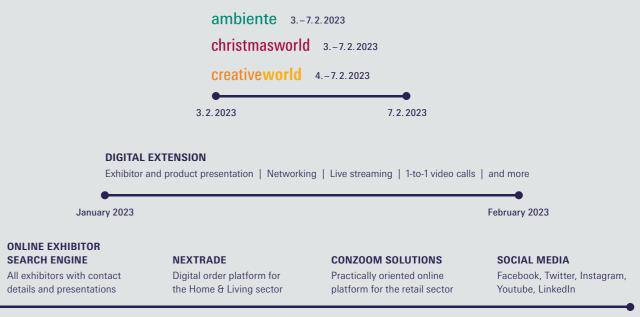

## Home of Consumer Goods. One time. One place.

The world of consumer goods is changing. The industry faces major shared challenges. The market is global. Lifestyles and trends are making their mark internationally. A new format is now needed that connects market players more strongly and drives trade. The solution:

Home of Consumer Goods. From 2023 the Ambiente, Christmasworld and Creativeworld trade fairs will concurrently showcase an unrivalled range of consumer goods in Frankfurt at one of the world's largest and most modern exhibition centres. This will introduce new perspectives and unimagined opportunities, with numerous synergies, new product groups and a revamped hall layout.

## Digital features – 365 days a year.

Exhibitors at all three trade fairs will benefit from a wealth of digital features. You can expand your digital presence and increase your opportunities to make contact and interact. By including a comprehensive company profile in the online exhibitor search engine, you will always be well prepared for effective matchmaking. Win over new customers with virtual meetings, product presentations and lead generation. You can use the convenient Nextrade order platform, and keep up to date with Conzoom Solutions, which provides support every day of the year with tailored tips and information for set-illers.

365 days a year