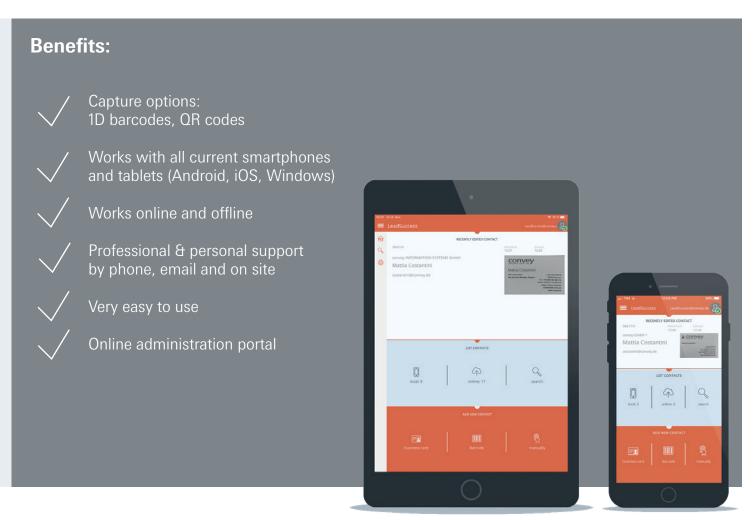

## LeadSuccess Basic QR code scanner

The LeadSuccess Mobile App with a preconfigured device with integrated QR code scanner

# The package includes:

The LeadSuccess Mobile App

Pre-configured scanning devices with integrated QR code scanner and touch display

Access to the LeadSuccess portal

Support

Messe Premium Wifi

#### **Benefits:**

Works online and offline

Professional & personalised support by phone, email and on site

Online administration portal