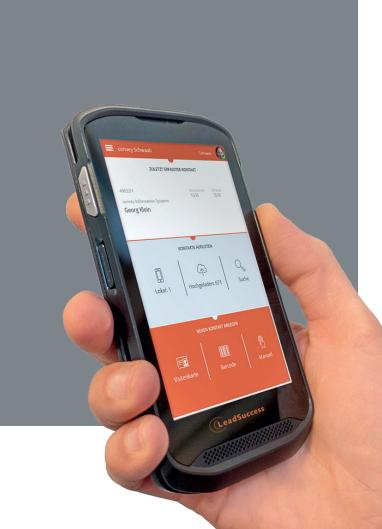

# LeadSuccess Basic App License packages

Collect your leads with your tablet or smartphone

# The package includes:

Additional licenses to the 5 free app licenses

Access to the LeadSuccess Portal

Support

# LeadSuccess Basic App License packages