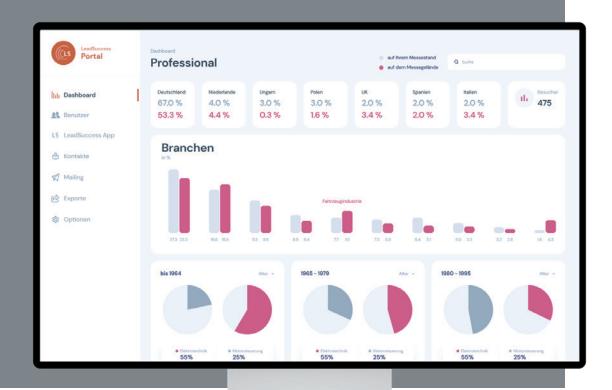

# LeadSuccess Professional Analysis

The LeadSuccess Professional Analysis - Get more data on your visitors and benefit from additional potential utilisation via a dashboard

LeadSuccess

#### **Benefits:**

- Utilisation of potential to evaluate the performance of your trade fair presence
- Expansion of the basic visitor data to include additional characteristics such as industry, department, function, areas of interest, company size
- Visualised visitor analysis via a dashboard with additional data on all visitors to the trade fair
- Option to cross-reference selected characteristics in the dashboard and link them to the visitor data as a whole
- Excel download of the contact list including additional characteristics
- Excel download of the dashboard including graphics