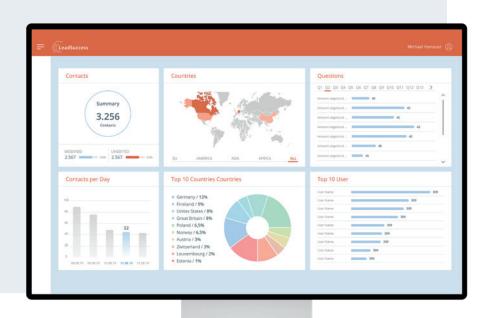

# LeadSuccess Premium Analysis

Get more data on your visitors and benefit from the additional visitor analysis via a dashboard

LeadSuccess

#### **Benefits:**

Option to cross-select selected features in the dashboard and analyse them in detail as required

Excel download of the contact list including additional features

Excel download of the dashboard including graphics