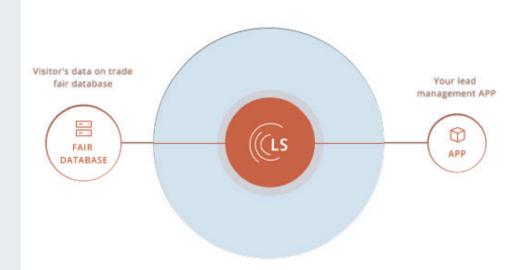

## LeadSuccess Basic API

Use our API to connect your own lead management solution to LeadSuccess and receive the data from the trade fair tickets!