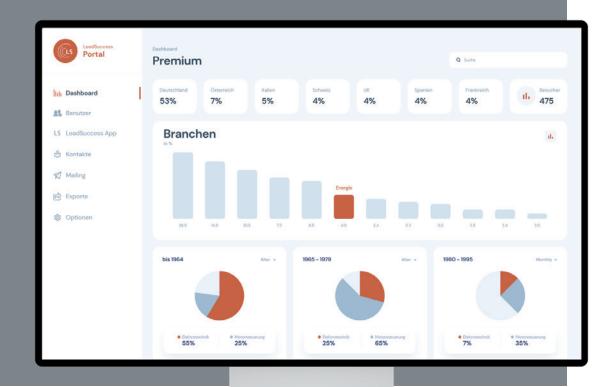

# LeadSuccess Premium Analysis

Get more data on your visitors and benefit from the additional visitor analysis via a dashboard

LeadSuccess

#### **Benefits:**

Option to cross-select selected features in the dashboard and analyse them in detail as required

Excel download of the contact list including additional features

Excel download of the dashboard including graphics