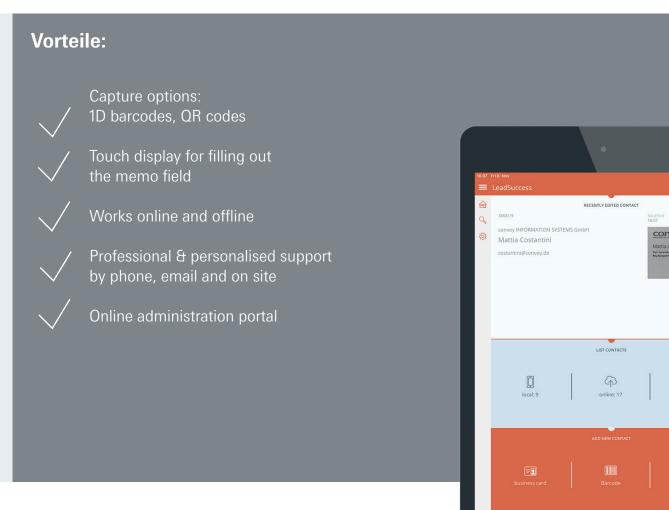

## LeadSuccess Basic QR code scanner

The LeadSuccess Mobile App with a preconfigured device with integrated QR code scanner

# The package includes:

The LeadSuccess Mobile App

Pre-configured scanning devices with integrated QR code scanner and touch display

Access to the LeadSuccess portal

Support

Messe Premium Wifi

#### **Benefits:**

Works online and offline

Professional & personalised support by phone, email and on site

Online administration portal