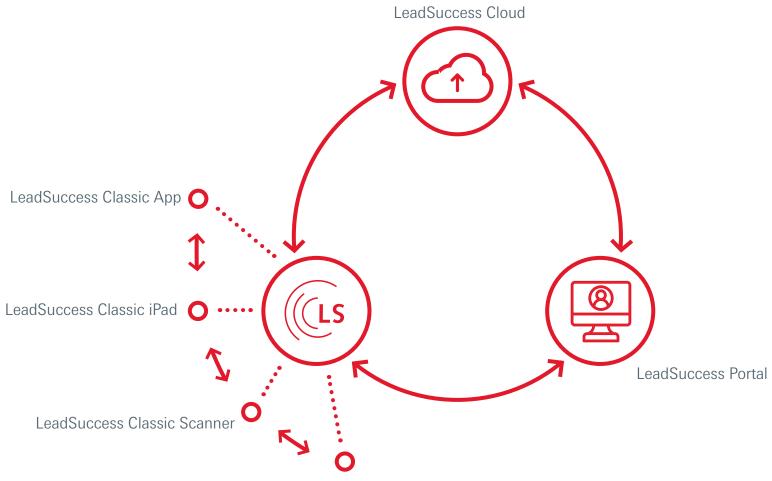

# LeadSuccess products: Modular combination possible!

In our modular system, all products are synchronised with the LeadSuccess portal for easy setup and management.

LeadSuccess

LeadSuccess Premium/Professional Analysis

## LeadSuccess Portal

Manage and control your event via the LeadSuccess portal. Included in every package.

LeadSuccess