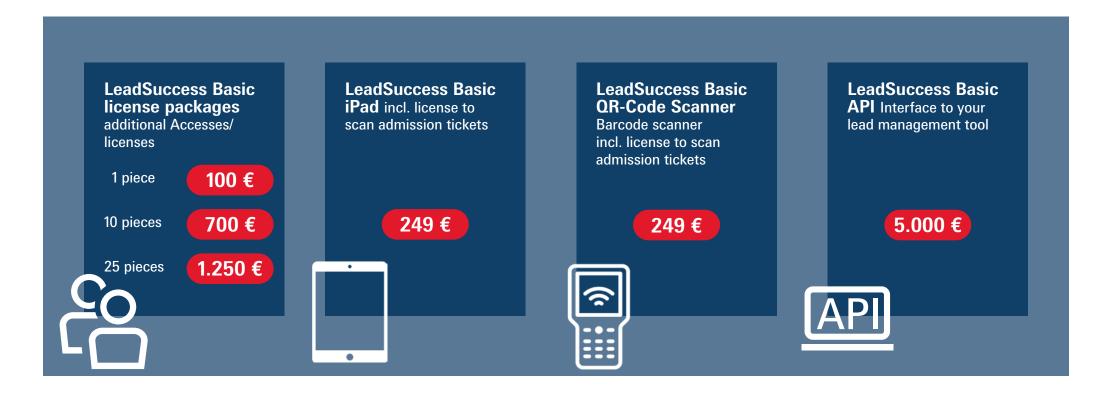

# LeadSuccess Basic App License packages

Collect your leads with your tablet or smartphone

# The package includes:

Additional licenses to the 5 free app licenses

Access to the LeadSuccess Portal

Support

# LeadSuccess Basic App License packages