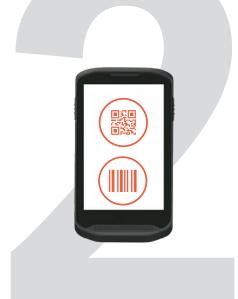

evice.



# Scan 1D barcode, QR code



#### Qualify

Completing the memo field



#### **Export data**

Contact list as Excel



## LeadSuccess Basic QR code scanner

The LeadSuccess Mobile App with a preconfigured device with integrated QR code scanner



# The package includes:



The LeadSuccess Mobile App



Pre-configured scanning devices with integrated QR code scanner and touch display



Access to the LeadSuccess portal



Support



Messe Premium Wifi

#### **Benefits:**







Works online and offline

Professional & personalised support by phone, email and on site

Online administration portal



## LeadSuccess Basic QR-Code Scanner

## Procedure



#### You pick up the preconfigured device

LeadSuccess Support, Counter in Torhaus, Level 3



#### Capture

1D barcode, QR code



#### Qualify

Completing the memo field



#### **Export data**

Contact list as Excel



## LeadSuccess Basic iPad

The LeadSuccess Mobile App with a preconfigured iPad



# The package includes:



The LeadSuccess Mobile App



Preconfigured iPad for scanning QR code



Access to the LeadSuccess portal



Support



Messe Premium Wifi



## LeadSuccess Basic iPad

## Procedure



#### You pick up the preconfigured iPad

LeadSuccess Support, Counter in Torhaus, Level 3



#### Capture

1D barcode, QR code

#### Qualify

Completing the memo field



#### **Export data**

Contact list as Excel



## LeadSuccess Basic API

Use our API to connect your own lead management solution to LeadSuccess and receive the data from the trade fair tickets!



#### **Benefits:**



Access to the LeadSucc